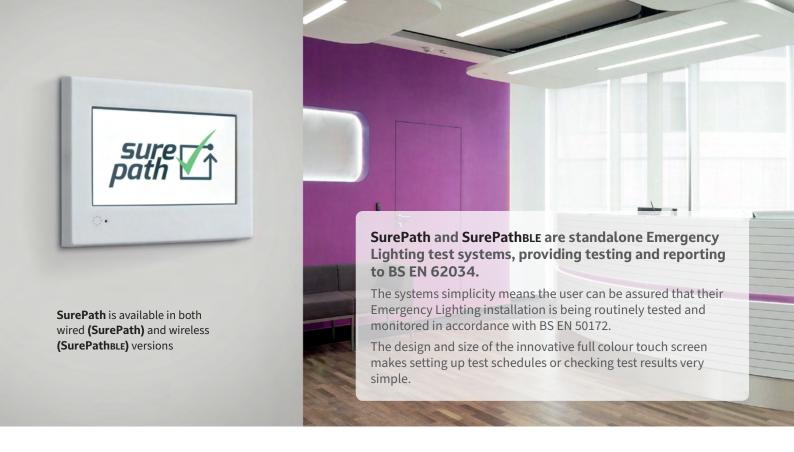

# WIRED AND BLUETOOTH MESH WIRELESS EMERGENCY LIGHTING TEST SYSTEM

Advanced Emergency Lighting Test System

Each **SurePath** and **SurePathBLE** panel is capable of connection to 128 devices. For larger installations, **SureLink** software can be deployed to provide a fully scalable system.

## **SurePathble - WIRELESS FOR CONVENIENCE**

**SurePathble** is a Bluetooth wireless system. This provides great flexibility and is ideal for refurbishments and applications where easy expansion is important.