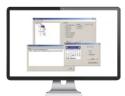

## **SureLink NETWORKING SOFTWARE**

- · Encrypted networking
- Monitors and controls up to 50 panels