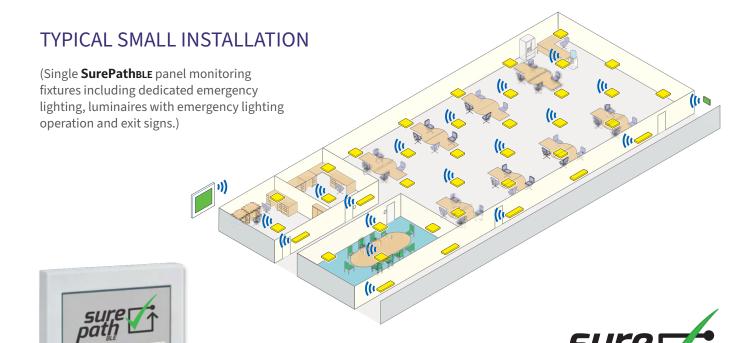

## **SurePathble - WIRELESS FOR CONVENIENCE**

**SurePathble** is a Bluetooth wireless system. This provides great flexibility and is ideal for refurbishments and applications where easy expansion is important.

- Integral Bluetooth antennae
- Integral mains supply
- Two Bluetooth Mesh networks (2 x 64 devices)
- Commissioning made simple using Android App
- Automatic addressing of replacement gear
- Automatic fault indication to maintenance partner (optional)
- IP addressable
- Complies with EN 62386 DALI wifi standard

- Screen branding to order
- Simple operation
- · Routine function and duration tests
- · Detailed test results on screen
- Automatic fault indication
- Downloadable test data
- Fault buzzer (software enabled)
- Operates with multiple durations (60 mins, 90 mins, 180 mins etc)
- · Surface or recessed mounting
- UK design, manufacture and software intellectual property