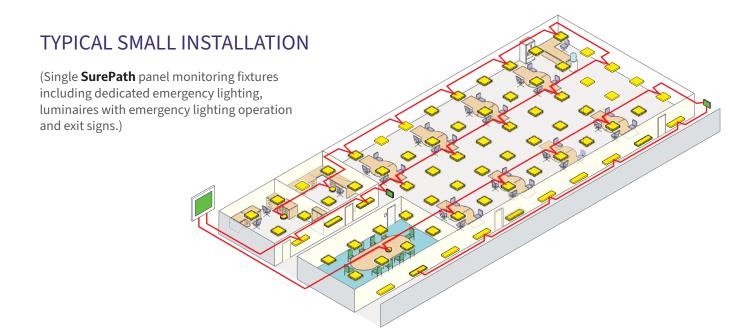

# WIRED AND BLUETOOTH MESH WIRELESS EMERGENCY LIGHTING TEST SYSTEM

Advanced Emergency Lighting Test System

Each **SurePath** and **SurePathBLE** panel is capable of connection to 128 devices. For larger installations, **SureLink** software can be deployed to provide a fully scalable system.

Once commissioned, the **SureLink** system will carry out function tests and duration tests automatically on scheduled dates and times. While everything is healthy the **SurePath/SurePathBLE** screen will remain blank unless touched in which case it will show the 'tick' screen indicating all is well.

In the event of a failure during a test, or if a battery/charger problem occurs, the screen will automatically come on with a warning triangle and, if selected during commissioning, the integral warning buzzer will also sound.