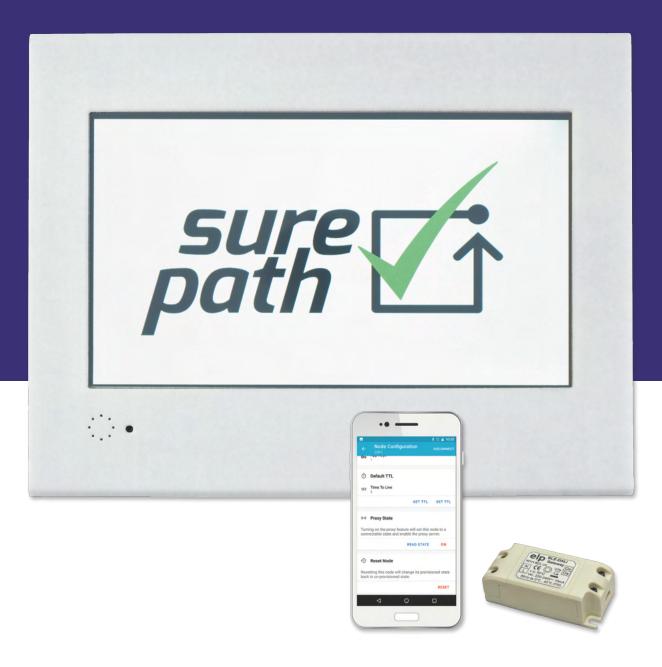

## ANDROID APP

- Handy commissioning tool
- Convenient and portable

## **GATEWAY MODULE**

- Convert DALI emergency luminaires into Bluetooth luminaires
- Compact design (designed to fit in any emergency luminaire)
- Suitable for use in any DALI compatible emergency luminaire