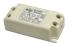

## **GATEWAY MODULE**

- Convert DALI emergency luminaires into Bluetooth luminaires
- Compact design (designed to fit in any emergency luminaire)
- Suitable for use in any DALI compatible emergency luminaire