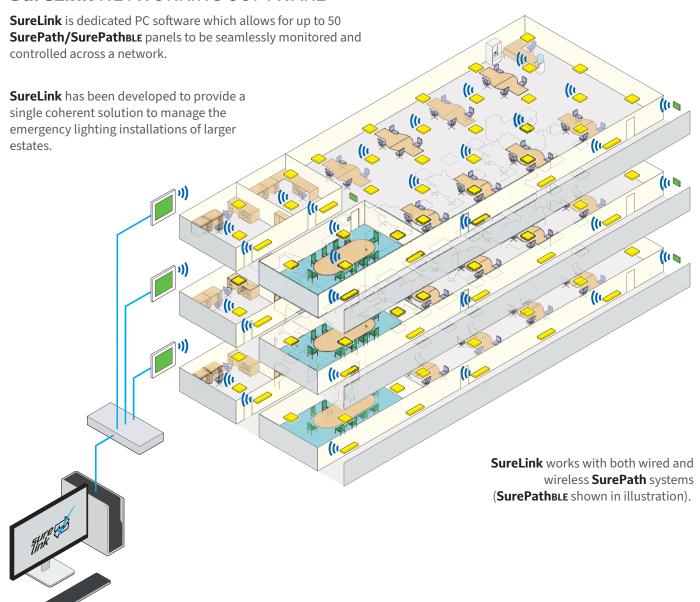

## **SureLink NETWORKING SOFTWARE**

- · Encrypted networking
- Monitors and controls up to 50 panels

**SurePathBLE** is a system comprising of three core elements: a control panel, Bluetooth Gateway modules and SureLink networking software.

- · Encrypted networking
- Monitors and controls up to 50 panels